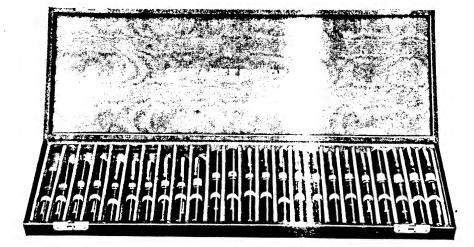

### This Famous Sheaffer Ebony Line Yields Handsome Profits

You always have a class of trade that takes pride in the pen they use — a class that is discriminating, a class that wants the best in quality.

Show them the finest pens made – Sheaffer's Ebony assortment. Each pen banded with solid gold. Rich jet black polish—pens of unmistakable aristocracy and quality. And, considering the high pen character, the prices are most reasonable.

We furnish you a two-dozen case assortment in beautiful plush-lined case that sets the pens off stunningly. Take the case with you when you call on your customers. Many sales can be made by personal calls. Point out to your trade, too, that these pens are hand made by finished craftsmen. This Ebony line is being vigorously advertised to the class to whom such pens appeal.